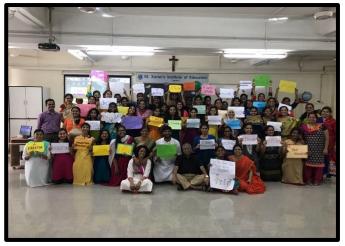

The Xavier's family celebrated teacher's day with full zeal and enthusiasm to show the acknowledgement and recognition of the hard work put in by the teachers towards the student's development. The students along with council members did all the preparations with complete energy and excitement. The program started with welcoming the manager Rev. Fr. Blaise D'Souza, Principal Dr. Sosamma Samuel, the faculties/staff. It was followed by a prayer service to mark the auspicious occasion, thanking the almighty and praying for each of the teachers. Then the students presented beautiful greeting cards to the teaching and the non-teaching staff to acknowledge and appreciate their continuous efforts and the role they play in the student's life.

Students enacted a skit depicting how teachers mould the lives and direct the path of students towards success. Then there were various games conducted for the teachers by the students such as heads up, guessing the childhood images and identifying the voices of each teacher. One of the students also performed a dance involving and engaging all the teachers. The performance of teachers on stage was a memorable one.

Dance, music, skits made the day explicable. The students took great efforts and ensured that teachers enjoy every minute.

The program ended with speeches given by Manager-Fr. Blaise D'Souza and Principal-Dr. Sosamma Samuel highlighting the role of teachers who shape the character, calibre and future of the students. They addressed the teachers of the present and the future. Also appreciated the efforts of the B.ED. Students in putting up such a lovely and joyful program.