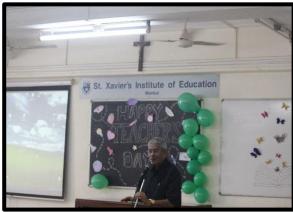

Dance, music, skits made the day explicable. The students took great efforts and ensured that teachers enjoy every minute.

The program ended with speeches given by Manager-Fr. Blaise D'Souza and Principal-Dr. Sosamma Samuel highlighting the role of teachers who shape the character, calibre and future of the students. They addressed the teachers of the present and the future. Also appreciated the efforts of the B.ED. Students in putting up such a lovely and joyful program.